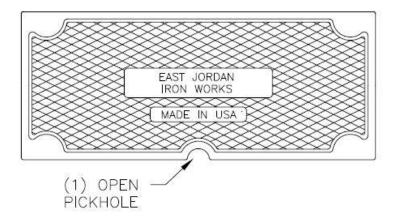

## 1-877-903-7246

www.trenchdrainsupply.com

Number Series 6950 Series Trench Drain Solid Cover 6952A-Cover **Heavy Duty** 

## 6952 Trench Cover

## Manufacturer

Grate Material: Gray Iron (CL35) Design Load: Heavy Duty Coating: Undipped Open Area: NA **Certification: ASTM A48** Country of Origin: USA

DISCLAIMER - The customer and the customer as architects, engineers, consultants, and other professionals are completely responsible for the selection installation and maintenance of any product purchased from Trench Drain Supply and/or its manufacturers. TRENCH DRAIN SUPPLY MAKES NO WARRANTY, EXPRESS OR IMPLIED, AS TO THE SUITABILITY, DESIGN, MERCHANTIBILITY, OR FITNESS OF THE PRODUCT FOR CUSTOMERS APPLICATION. The drawing and information provided remain the property and copyright of the manufacturer listed. The manufacturer reserves the right to modify specification without notice.