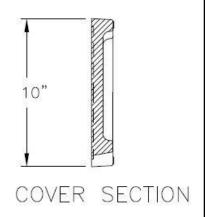

## 1-877-903-7246

www.trenchdrainsupply.com

Number Series 6950 Series Trench Drain Solid Cover 6952A-Cover **Heavy Duty** 

## 6952 Trench Cover

## Manufacturer

Grate Material: Gray Iron (CL35) Design Load: Heavy Duty Coating: Undipped Open Area: NA **Certification: ASTM A48** Country of Origin: USA

DISCLAIMER - The customer and the customer as architects, engineers, consultants, and other professionals are completely responsible for the selection installation and maintenance of any product purchased from Trench Drain Supply and/or its manufacturers. TRENCH DRAIN SUPPLY MAKES NO WARRANTY, EXPRESS OR IMPLIED, AS TO THE SUITABILITY, DESIGN, MERCHANTIBILITY, OR FITNESS OF THE PRODUCT FOR CUSTOMERS APPLICATION. The drawing and information provided remain the property and copyright of the manufacturer listed. The manufacturer reserves the right to modify specification without notice.