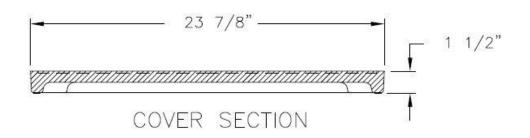

## 1-877-903-7246

www.trenchdrainsupply.com

Number Series 6950 Series Trench Drain Solid Cover 6952A-Cover **Heavy Duty** 

## 6952 Trench Cover

## Manufacturer

Grate Material: Gray Iron (CL35) Design Load: Heavy Duty Coating: Undipped Open Area: NA **Certification: ASTM A48** Country of Origin: USA

DISCLAIMER - The customer and the customer as architects, engineers, consultants, and other professionals are completely responsible for the selection installation and maintenance of any product purchased from Trench Drain Supply and/or its manufacturers. TRENCH DRAIN SUPPLY MAKES NO WARRANTY, EXPRESS OR IMPLIED, AS TO THE SUITABILITY, DESIGN, MERCHANTIBILITY, OR FITNESS OF THE PRODUCT FOR CUSTOMERS APPLICATION. The drawing and information provided remain the property and copyright of the manufacturer listed. The manufacturer reserves the right to modify specification without notice.